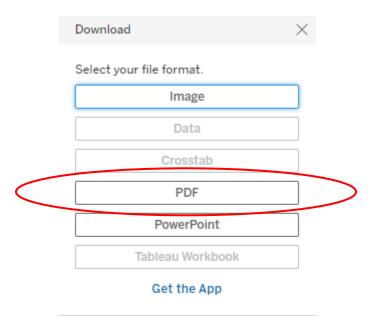

## To Download Contact Info for a Selected Business

1. After you have applied your desired filters, click on the record for the business for which you would like to download the contact information. Select the download button located in the bottom right-hand corner of the dashboard.

- 2. Three options will be available. The **PDF option is the best choice** as it allows you to download records that may not be visible on your screen.
  - a. Select the "PDF" option.

b. From the "Include" dropdown menu, select "Specific sheets from this dashboard" and choose the "Industry Business Directory" sheet.