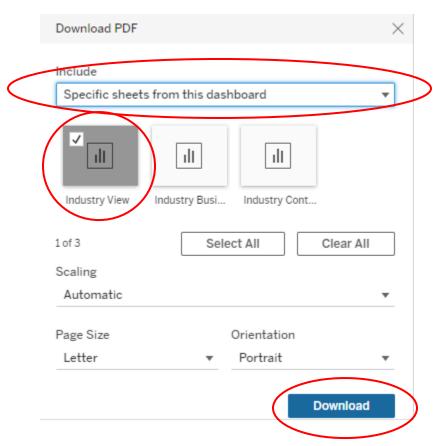

b. From the "Include" dropdown menu, select "Specific sheets from this dashboard" and choose the "Industry View" sheet.

c. Select "Download".