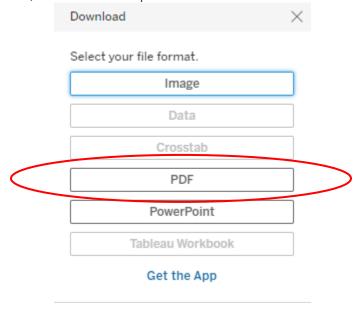

## To Download the List of Businesses from the Filter Results

1. After you have applied your desired filters, select the download button located in the bottom right-hand corner of the dashboard.

- 2. Three options will be available. The **PDF option is the best choice** as it allows you to download up to 50 records at a time. The "Image" and "PowerPoint" options will only allow you to download the information that is visible on your screen.
  - a. Select "PDF" (will download up to 50 records from the current page).

b. From the "Include" dropdown menu, select "Specific sheets from this dashboard" and choose the "Industry View" sheet.

c. Select "Download".