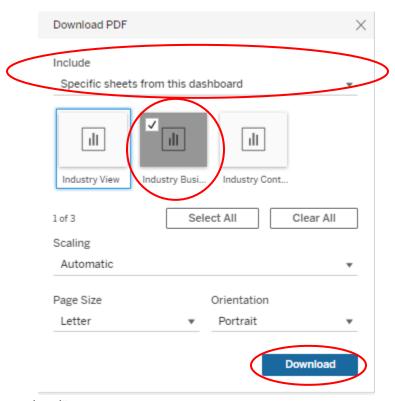

- 2. Three options will be available. The **PDF option is the best choice** as it allows you to download records that may not be visible on your screen.
  - a. Select the "PDF" option.

b. From the "Include" dropdown menu, select "Specific sheets from this dashboard" and choose the "Industry Business Directory" sheet.

c. Select "Download".