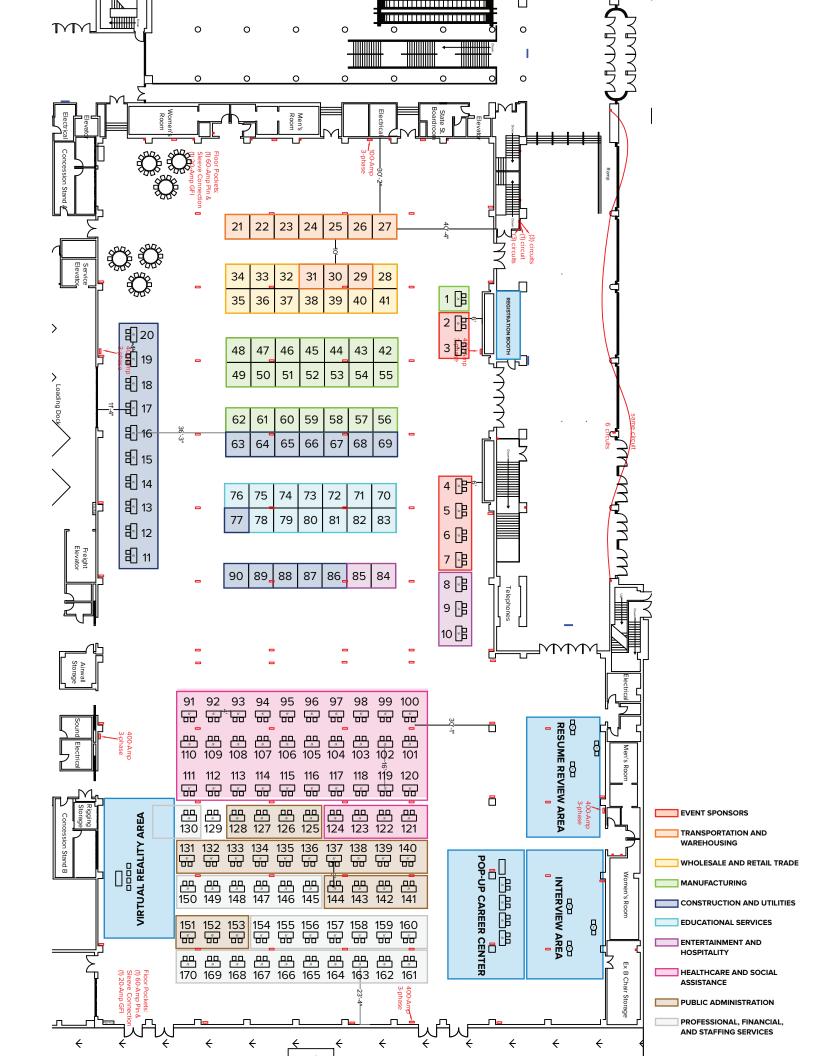

# Over 120 businesses will be in attendance with over 8,000 job opportunities available!

This event will also feature:

- Free Professional Headshots
- Resume Review
- Onsite Interviews
- Virtual Reality Career Exploration
- Pop-up Career Center

#### **Onsite Interviews**

11:00 am - 3:00 pm

Visit these businesses at their booth to learn more about their current career opportunities. Businesses will refer candidates for a one-on-one interview. Businesses conducting onsite interviews are listed in the Directory - or visit the Interview Area to learn more!