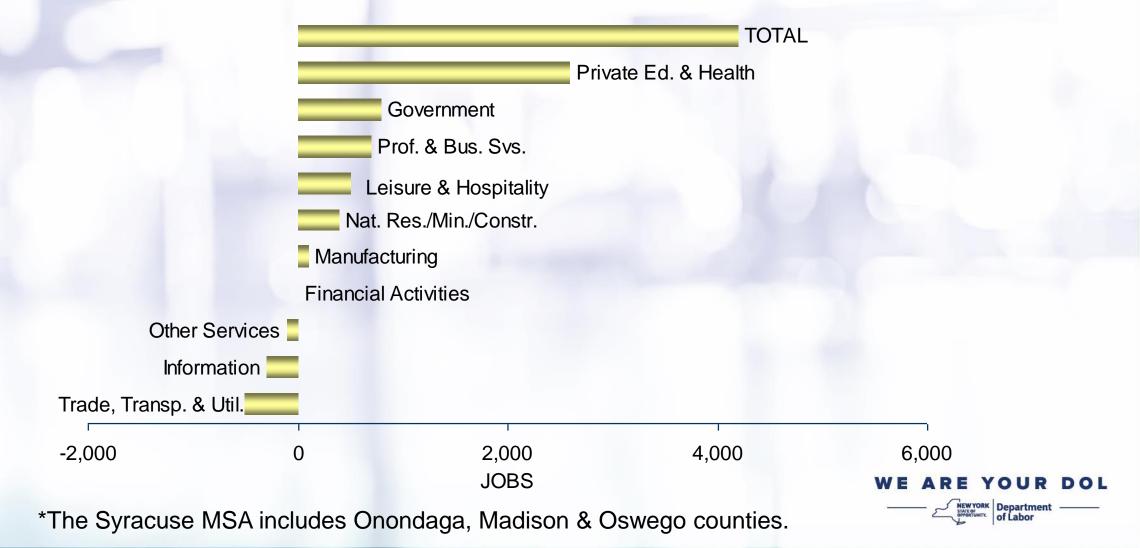

## WEARE YOUR DOL



NEW YORK
STATE OF OPPORTUNITY of Labor

OSWEGO COUNTY JOB TRENDS

### Jobs Gained or Lost, November 2024 vs. November 2023



### Unemployment Rates, 2023 - 2024





Source: QCEW

# Employment by Industry, 1st. Quarter 2024



WE ARE YOUR DOL

NEW YORK STATE OF POOR OF LABOR

## Average Weekly Earnings by Industry, 1st Quarter 2024



Source: QCEW



Source: QCEW

## Employment by Size Class, 2<sup>nd</sup> Quarter 2021 vs. 2<sup>nd</sup> Quarter 2024





# Median Size of Establishments, 2<sup>nd</sup> Quarter 2024

| AREA                   | MEDIAN SIZE OF<br>ESTABLISHMENTS |
|------------------------|----------------------------------|
| Cayuga County          | 5                                |
| <b>Cortland County</b> | 6                                |
| <b>Madison County</b>  | 4                                |
| Onondaga County        | 5                                |
| Oswego County          | 4