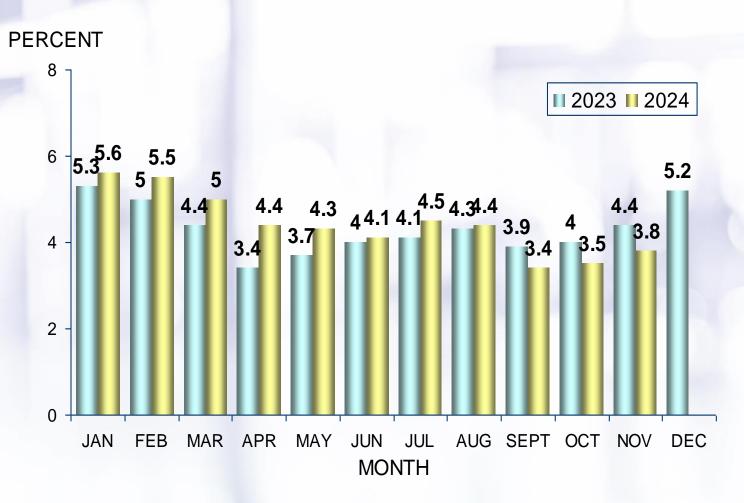

## WEARE YOUR DOL



NEW YORK
STATE OF OPPORTUNITY of Labor

OSWEGO COUNTY JOB TRENDS

### Jobs Gained or Lost, November 2024 vs. November 2023



### Unemployment Rates, 2023 - 2024





Source: QCEW

# Employment by Industry, 1st. Quarter 2024



WE ARE YOUR DOL

NEW YORK STATE OF POOR OF LABOR

## Average Weekly Earnings by Industry, 1st Quarter 2024



Source: QCEW



Source: QCEW

## Employment by Size Class, 2<sup>nd</sup> Quarter 2021 vs. 2<sup>nd</sup> Quarter 2024





# Median Size of Establishments, 2<sup>nd</sup> Quarter 2024

| AREA                   | MEDIAN SIZE OF<br>ESTABLISHMENTS |
|------------------------|----------------------------------|
| Cayuga County          | 5                                |
| <b>Cortland County</b> | 6                                |
| <b>Madison County</b>  | 4                                |
| Onondaga County        | 5                                |
| Oswego County          | 4                                |
| NEW