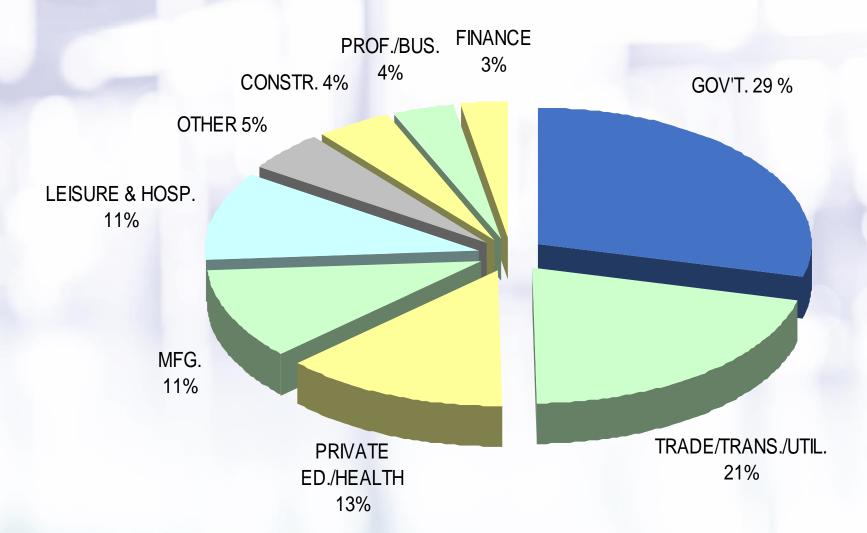

# Employment by Industry, 1st. Quarter 2024

WE ARE YOUR DOL

NEW YORK STATE OF POOR OF LABOR