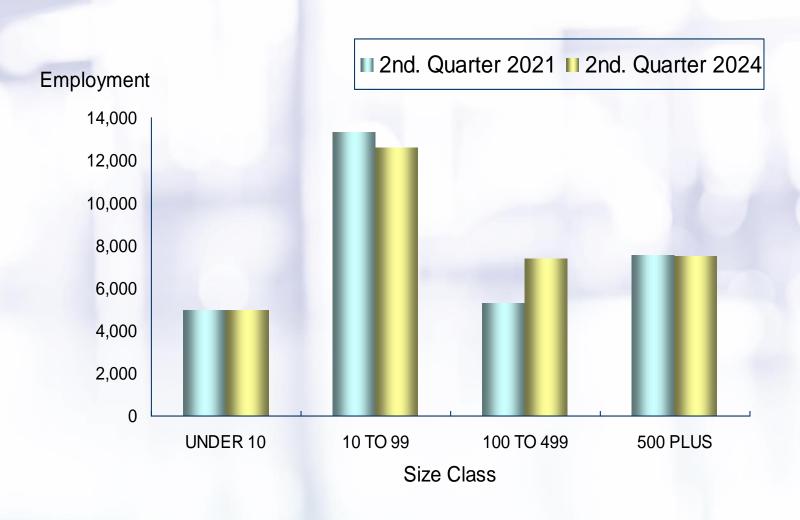

## Employment by Size Class, 2<sup>nd</sup> Quarter 2021 vs. 2<sup>nd</sup> Quarter 2024

Source: QCEW