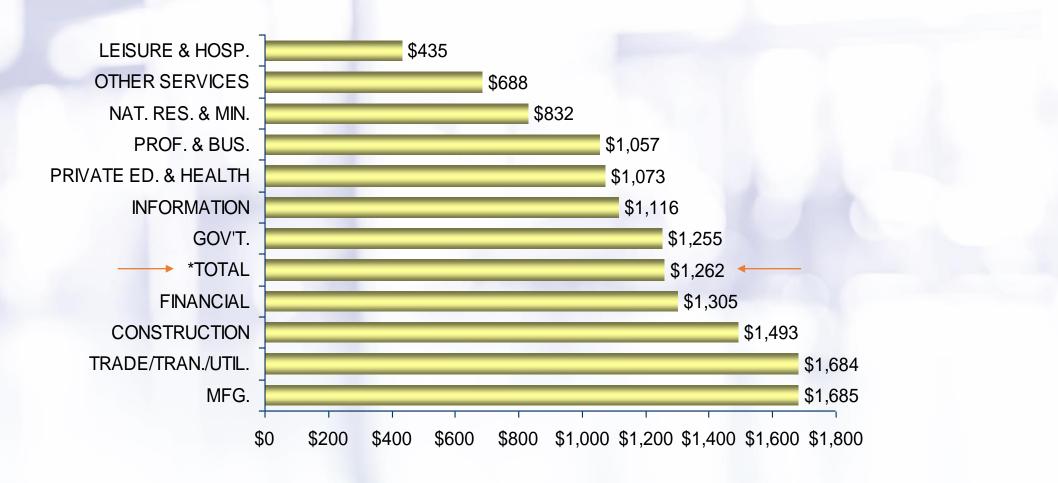

## Average Weekly Earnings by Industry, 1st Quarter 2024

Source: QCEW

Source: QCEW