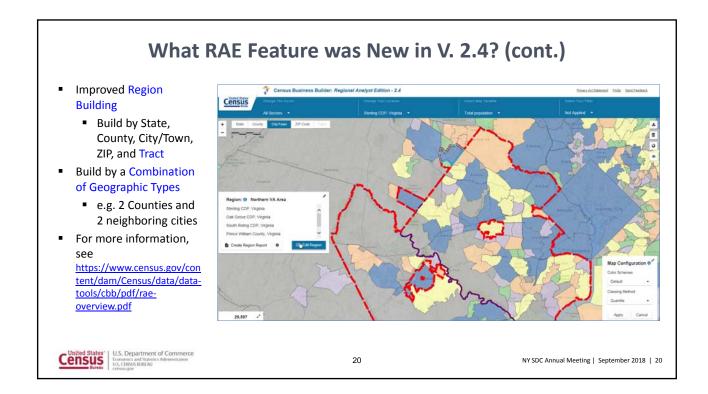

|  |
|                                                                                      |                                                                          |                                       |                                                 | Retail Trade: Miscellaneous Subjects                                                     |                                   |  |
|                                                                                      |                                                                          |                                       | Zip Code Statistics                             |                                                                                          |                                   |  |























|   |                                                     |                |            |       | What's                              |          |        | 0            | •••        | _       | 0 (0          |       |           | .010,           |       |          |                |
|---|-----------------------------------------------------|----------------|------------|-------|-------------------------------------|----------|--------|--------------|------------|---------|---------------|-------|-----------|-----------------|-------|----------|----------------|
|   | baU                                                 | late           | d AC       | S Da  | ata (2016 to 2017                   | 7)       |        |              |            |         |               |       |           |