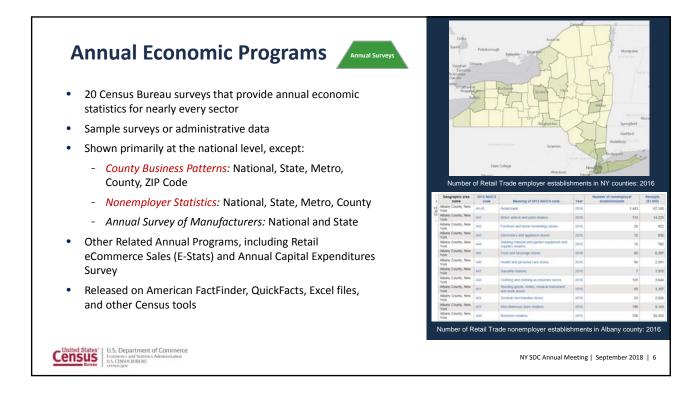

ars The American Community Survey – the ongoing annual survey of the nation's population Annual The Economic Census – the official five-year measure of American **Annual Retail Trade** business Annual The Census of Governments – identifies the scope and nature of the Plus more than 130 nation's state and local government sector surveys every year Our mission is to serve as the leading source of quality data about ٠ America's people, places, and economy. U.S. Department of Commerce Economics and Statistics Administration U.S. CINNIS RUREAU Communication NY SDC Annual Meeting | September 2018 | 2

NY SDC Annual Meeting | September 2018

American Community Survey

demographic and economic







U.S. Department of Commerce Economics and Statistics Administration U.S. CENSUS BUREAU

Census













| nsus                                 | STATS ON EVERY INDUSTR<br>AND GEOGRAPHY                                                                                                                                                                                                                                                                                                                                                                                                                                                                                                                                                                                                                                                                                     |                                            |
|-