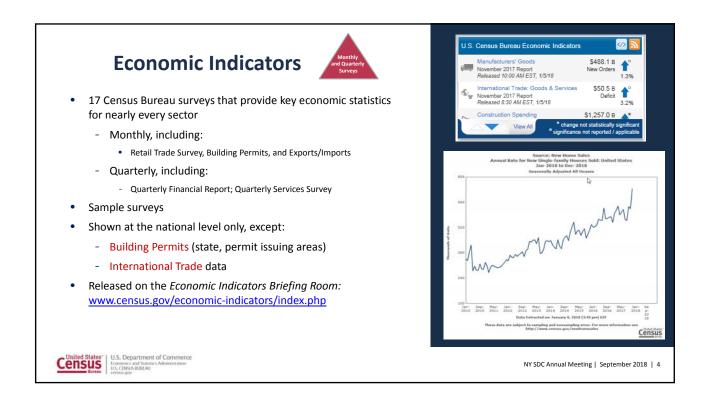

**Introducing Census Bureau Economic Programs and Data** Tools

NY State Data Center Annual Affiliates Meeting September 13-14, 2018

Presented by: Andrew W. Hait U.S. Census Bureau

United States" U.S. Department of Commerce Economics and Statistics Administration U.S. CENDS BURRAU U.S. CENDS BURRAU

About the Census Bureau **Decennial Population** and Housing Census Every 10 years • The U.S. Census Bureau is the federal government's largest statistical agency. **Economic Census** Every 5 years • We conduct more than 130 censuses and surveys each year, including The Decennial Census – the once-a-decade population and housing **Census of Governments** count of the United States Every 5 years The American Community Survey – the ongoing annual survey of the nation's population Annual The Economic Census – the official five-year measure of American **Annual Retail Trade** business Annual The Census of Governments – identifies the scope and nature of the Plus more than 130 nation's state and local government sector surveys every year Our mission is to serve as the leading source of quality data about ٠ America's people, places, and economy. U.S. Department of Commerce Economics and Statistics Administration U.S. CINNIS RUREAU Communication NY SDC Annual Meeting | September 2018 | 2