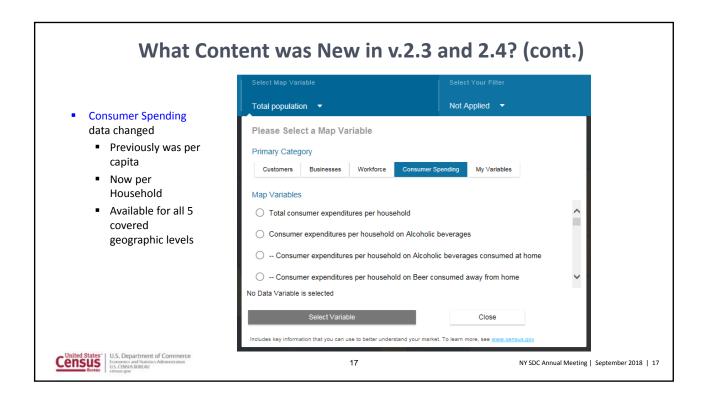

|  |
|                                                                                      |                                                                          |                                       |                                                 | Retail Trade: Miscellaneous Subjects                                                     |                                   |  |
|                                                                                      |                                                                          |                                       | Zip Code Statistics                             |                                                                                          |                                   |  |























|   |                                                     |                |            |       | What's                              |          |        | 0            | •••        | _       | 0 (0          |       |           | .010,           |       |          |                |
|---|-----------------------------------------------------|----------------|------------|-------|-------------------------------------|----------|--------|--------------|------------|---------|---------------|-------|-----------|-----------------|-------|----------|----------------|
|   | baU                                                 | late           | d AC       | S Da  | ata (2016 to 2017                   | 7)       |        |              |            |         |               |       |