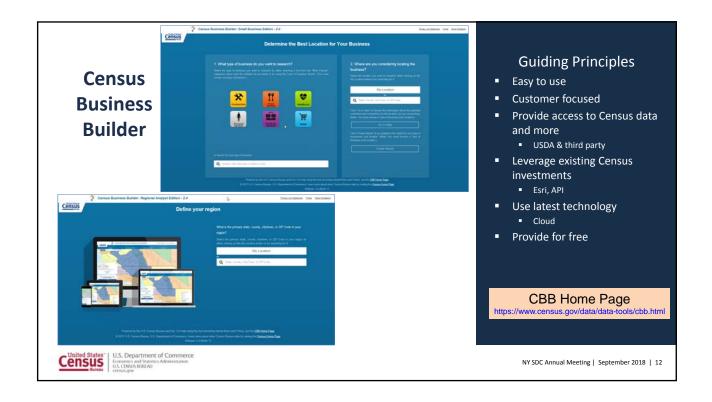

|  |
|                                                                                      |                                                                          |                                       |                                                 | Retail Trade: Miscellaneous Subjects                                                     |                                   |  |
|                                                                                      |                                                                          |                                       | Zip Code Statistics                             |                                                                                          |                                   |  |























|   |                                                     |                |            |       | What's                              |          |        | 0            | •••        | _       | 0 (0          |       |           | .010,           |       |          |                |
|---|-----------------------------------------------------|----------------|------------|-------|-------------------------------------|----------|--------|--------------|------------|---------|---------------|-------|-----------|-----------------|-------|----------|----------------|
|   | baU                                                 | late           | d AC       | S Da  | ata (2016 to 2017                   | 7)       |        |              |            |         |               |