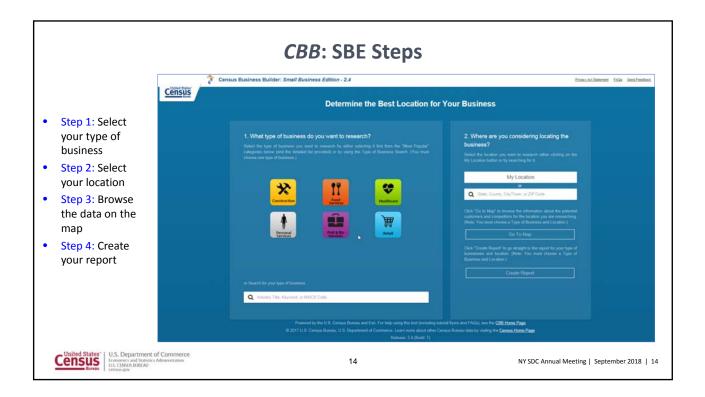

|  |
|                                                                                      |                                                                          |                                       |                                                 | Retail Trade: Miscellaneous Subjects                                                     |                                   |  |
|                                                                                      |                                                                          |                                       | Zip Code Statistics                             |                                                                                          |                                   |  |























|   |                                                     |                |            |       | What's                              |          |        | 0            | •••        | _       | 0 (0          |       |           | .010,           |       |          |                |
|---|-----------------------------------------------------|----------------|------------|-------|-------------------------------------|----------|--------|--------------|------------|---------|---------------|-------|-----------|-----------------|-------|----------|----------------|
|   | baU                                                 | late           | d AC       | S Da  | ata (2016 to 2017                   | 7)       |        |              |            |         |               |       |