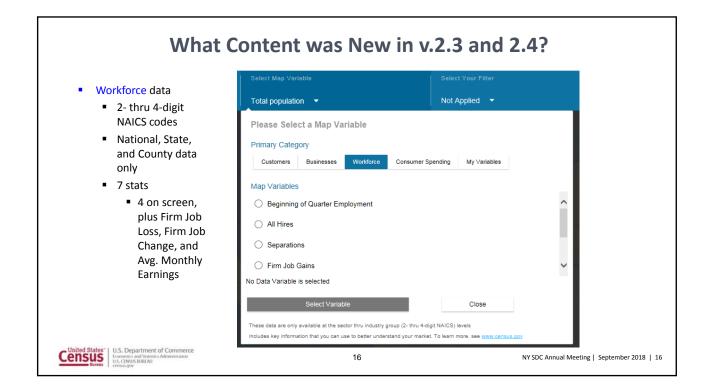

|  |
|                                                                                      |                                                                          |                                       |                                                 | Retail Trade: Miscellaneous Subjects                                                     |                                   |  |
|                                                                                      |                                                                          |                                       | Zip Code Statistics                             |                                                                                          |                                   |  |























|   |                                                     |                |            |       | What's                              |          |        | 0            | •••        | _       | 0 (0          |       |           | .010,           |       |          |                |
|---|-----------------------------------------------------|----------------|------------|-------|-------------------------------------|----------|--------|--------------|------------|---------|---------------|-------|-----------|-----------------|-------|----------|----------------|
|   | baU                                                 | late           | d AC       | S Da  | ata (2016 to 2017                   | 7)       |        |              |            |         |               |       |