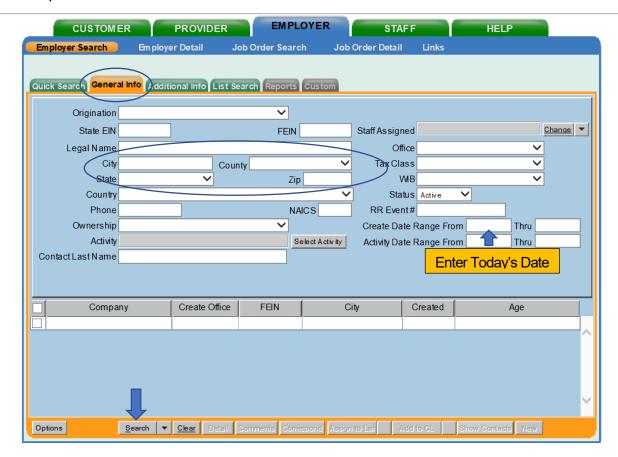

## Searching for a New Business Jacket in OSOS

1. To search for a new business jacket navigate to the **Employer Search** section of the Employer tab in OSOS.



2. Next select the **General Info** tab within the Employer Search section. Enter Today's Date in the **Create Date Range From/Thru** to search for new business jackets created today. Searches can also be done for a range of dates e.g., the current week. Search results can be narrowed based on City, State, Zip, and County. Click **Search** at the bottom of the window after entering all desired parameters.



3. The result is a list of new businesses for potential outreach.