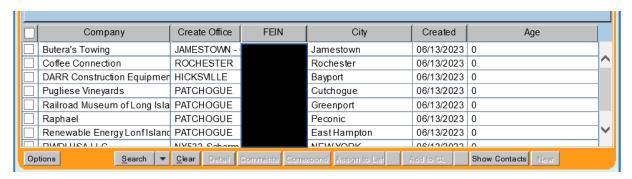

## Searching for a New Business Jacket in OSOS

1. To search for a new business jacket navigate to the **Employer Search** section of the Employer tab in OSOS.



2. Next select the **General Info** tab within the Employer Search section. Enter Today's Date in the **Create Date Range From/Thru** to search for new business jackets created today. Searches can also be done for a range of dates e.g., the current week. Search results can be narrowed based on City, State, Zip, and County. Click **Search** at the bottom of the window after entering all desired parameters.



3. The result is a list of new businesses for potential outreach.