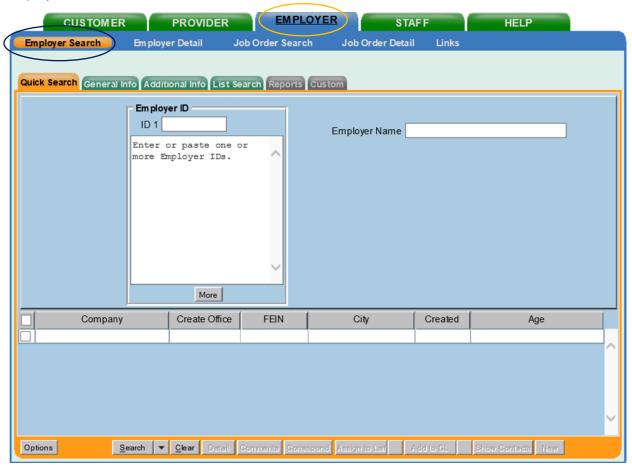

## Searching for a New Business Jacket in OSOS

1. To search for a new business jacket navigate to the **Employer Search** section of the Employer tab in OSOS.

2. Next select the **General Info** tab within the Employer Search section. Enter Today's Date in the **Create Date Range From/Thru** to search for new business jackets created today. Searches can also be done for a range of dates e.g., the current week. Search results can be narrowed based on City, State, Zip, and County. Click **Search** at the bottom of the window after entering all desired parameters.