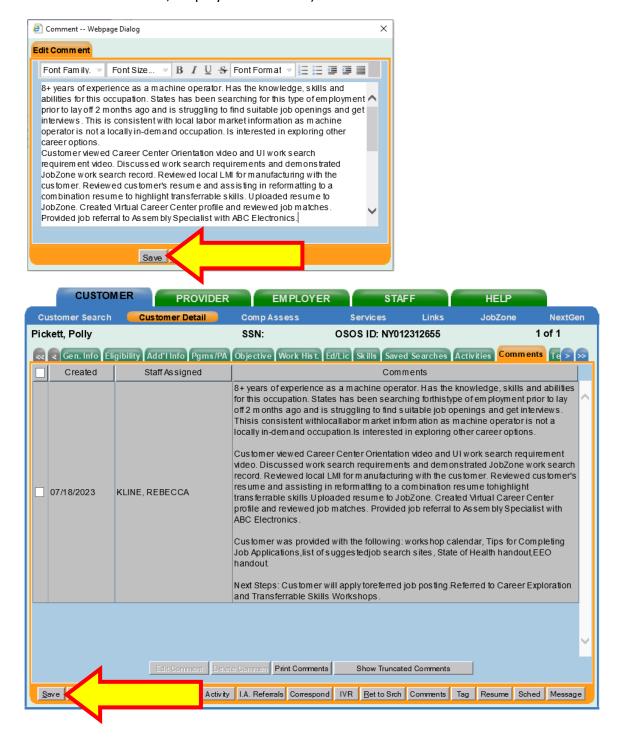

Record a comment detailing the outcome of the assessment. Click the **Comments** button at the bottom of the screen.

Type your comment and click the **Save** button in the Comment box. Then click the **Save** button at the bottom of the screen.

Use the SENSE Case Note Writing Model (e.g., SENSE- Situation, Evaluation, Next Steps, Sufficient Information, Employment Related).