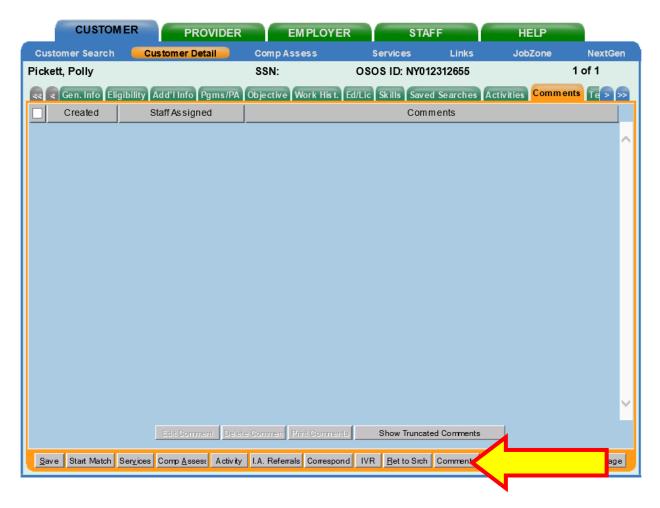

Record a comment detailing the outcome of the assessment. Click the **Comments** button at the bottom of the screen.

Type your comment and click the **Save** button in the Comment box. Then click the **Save** button at the bottom of the screen.