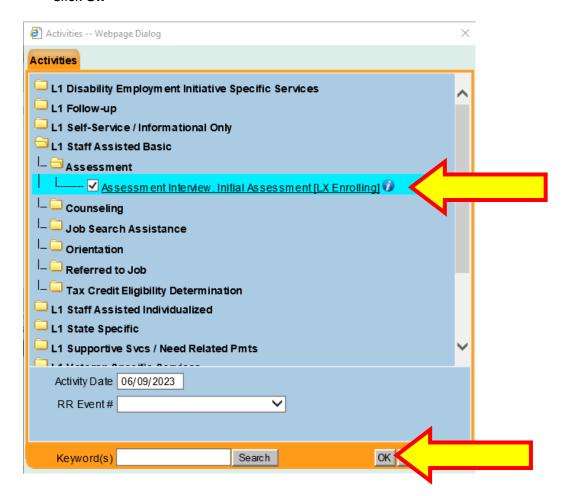

After fully updating their OSOS record, the Initial Assessment is recorded through the following steps:

Record the Initial Assessment in the **Customer Detail** section of OSOS.

- Select the **Activities** button.
- In the L1 Staff Assisted Basic folder, select the Assessment Interview, Initial Assessment activity
- Click Ok