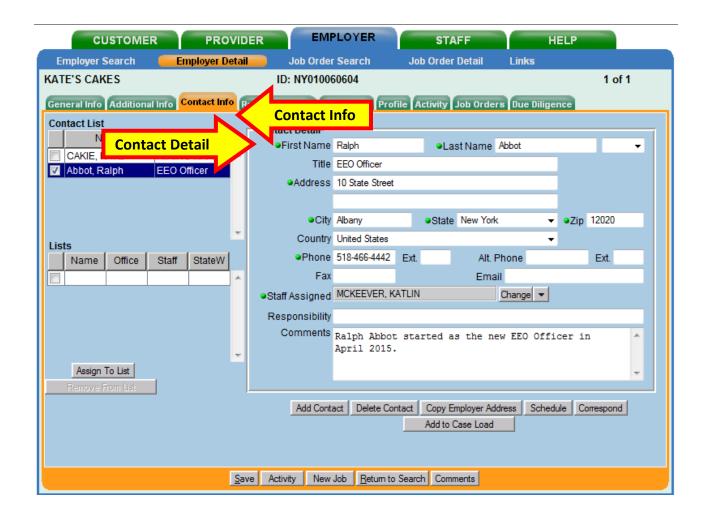

#### NEW BUSINESS JACKET - CONTACT INFO

At least one employer contact person is required. If multiple contacts are created, the first contact will be the default contact. The contact information is carried over into job orders' associated with the employer.

Enter all required fields in the contact detail section. The **Title** field is not required but recommended for future reference. (i.e. hiring manager, HR manager etc)

For LVER staff an EEO Officer is a valuable contact