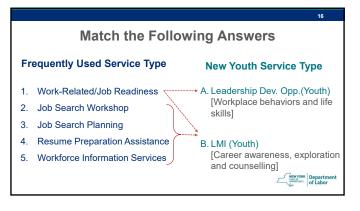

## **Examples of Frequently Used Service Types**

| Work-Related/Job Readiness     | Basic Skills                |
|--------------------------------|-----------------------------|
| Job Search Workshop            | Life Skills                 |
| Job Search Planning            | Combined Workplace Learning |
| Resume Prep. Assistance        | Academic Learning           |
| Workforce Information Services | Test Administration         |
| Job Development Contact        | ESL Services                |
| Don't have (You                | ith) in these               |

#### 15 Match the Following (in Chat) Frequently Used Service Type **New Youth Service Type** 1. Work-Related/Job Readiness A. Leadership Dev. Opp.(Youth) 2. Job Search Workshop skills] Job Search Planning 3.

- 4. **Resume Preparation Assistance**
- Workforce Information Services 5.
- [Workplace behaviors and life
- B. LMI (Youth) [Career awareness, exploration and counselling]

NEW YORK Stattor of Labor

<sup>23</sup> Correct Elements Reporting... Case management should not be reported as one of the 14 Youth Program elements.