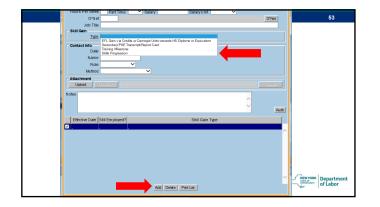

| Training Outcome Detail                                  | is Webpage Dialog                                                        | ×      |
|----------------------------------------------------------|--------------------------------------------------------------------------|--------|
| Training Outcome Det                                     | ails                                                                     |        |
| Type<br>Enroll Date<br>•Effective Date<br>Hours Per Week | Completion Date<br>Still Enrolled? ✓<br>Part Time ✓ Salary Salary Unit ✓ | ^      |
| Skill Gain<br>Type S                                     | econdary/PSE Transcript/Report Card                                      |        |
| Contact Info<br>Date<br>Name<br>Role<br>Method           | v                                                                        |        |
| Attachment<br>Upload Dr.                                 | mood                                                                     | Delete |
| Notes                                                    | Ŷ                                                                        | Aud    |
| Effective Date St                                        | II Enrolled? Skill Gain Type                                             |        |
| ☑.                                                       | SecondaryPSE Transcript/Report Card                                      |        |