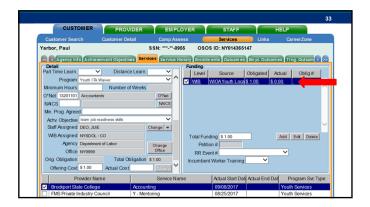

# New L2 WIOA Youth Service Categories and Types

|   | New L2 WIOA Youth Service Categories                                                                                                                                                                                                                                                                                                                      | s and Types                                                                    |
|---|-----------------------------------------------------------------------------------------------------------------------------------------------------------------------------------------------------------------------------------------------------------------------------------------------------------------------------------------------------------|--------------------------------------------------------------------------------|
| 1 | Design Framework                                                                                                                                                                                                                                                                                                                                          | Folders are Service Categories.                                                |
|   | <ul> <li>Intake and Eligibility Determination (Youth)</li> <li>Objective Assessments (Youth)</li> <li>Development of Individual Service Strategy (ISS) (Youth)</li> </ul>                                                                                                                                                                                 |                                                                                |
|   | Update of Individual Service Strategy (ISS) (Youth)                                                                                                                                                                                                                                                                                                       | Check Boxes are Service Types.                                                 |
|   | Adult Mentoring Element                                                                                                                                                                                                                                                                                                                                   |                                                                                |
|   | Alternative Secondary School/Dropout Recovery for HS Equivalency El<br>Alternative Secondary School/Dropout Recovery for HS Equiva                                                                                                                                                                                                                        |                                                                                |
|   | Comprehensive Guidance and Counseling Element  Comprehensive Guidance and Counseling (Youth)                                                                                                                                                                                                                                                              |                                                                                |
|   | Entrepreneurial Skills Training Element<br>Entrepreneurial Skills Training (Youth)                                                                                                                                                                                                                                                                        | A Service Category that is an element<br>has the word "Element" in its name.   |
|   | Financial Literacy Education Element                                                                                                                                                                                                                                                                                                                      |                                                                                |
| - | <ul> <li>Follow-up Services Element</li> <li>Follow-Up Adult Mentoring (Youth)</li> <li>Follow-Up Financial Literacy (Youth)</li> <li>Follow-Up Labor Market and Employment Information (Youth)</li> </ul>                                                                                                                                                | Follow-Up Service Types Added in                                               |
|   | <ul> <li>Follow-Up Postsecondary Transition (Youth)</li> <li>Follow-Up Supportive Services (Youth)</li> <li>Follow-Up Non-Element (Youth)</li> </ul>                                                                                                                                                                                                      | January 2018                                                                   |
|   | Integrated Ed./Education Concurrent with Workforce Preparation Elem                                                                                                                                                                                                                                                                                       |                                                                                |
|   | Labor Market and Employment Information Element  Labor Market and Employment Information (Youth)                                                                                                                                                                                                                                                          |                                                                                |
|   | Leadership Development Opportunities Element  Leadership Development Opportunities (Youth)                                                                                                                                                                                                                                                                |                                                                                |
|   | Occupational Skills Training Element <ul> <li>Occupational Skills Training</li> </ul>                                                                                                                                                                                                                                                                     | Occupational Skills Training Service Type does<br>not have the word "(Youth)." |
|   | Postsecondary Education/Training Preparation and Transition Element <ul> <li>Postsecondary Education/Training Preparation and Transition</li> </ul>                                                                                                                                                                                                       |                                                                                |
|   | Supportive Services Element           Supportive Services – Child Care (Youth)           Supportive Services – Dependent Care (Youth)           Supportive Services – Housing (Youth)           Supportive Services – Needs-Related Payments (Youth)           Supportive Services – Transportation (Youth)           Supportive Services – Other (Youth) |                                                                                |
|   | Tutoring, Study Skills Instruction/Dropout Prevention for HS Diploma E<br>Tutoring, Study Skills Instruction/Dropout Prevention for HS E                                                                                                                                                                                                                  |                                                                                |
| - | Work Experience Element  Employment/Internships, Not Limited to Summer (Youth) Job Shadowing (Youth) On-the-Job Training (Youth) Pre-Apprenticeship Programs (Youth) Summer Employment/Internships, Summer Only (Youth) Other Work Experience Type (Youth)                                                                                                |                                                                                |