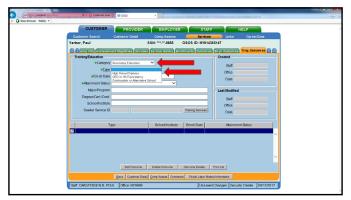

## Effectiveness in Serving Businesses

Pilot Measures: choose 2 of 3 Repeat Business Customers\* Business Penetration Rate\* Employee Retention

> NEW YORK STATION OF Labor

41

|                          |                           |                       |                       |               | 43                    |
|--------------------------|---------------------------|-----------------------|-----------------------|---------------|-----------------------|
| CUSTOMER                 | PROVIDER                  | EMPLOYE               | R STAFF               |               | HELP                  |
| Customer Search          | Customer Detail           | Comp Assess           | Services              | Links         | CareerZone            |
| Yarbor, Paul             |                           | SSN: ***-0955         | OSOS ID: NY01436      | 5147          |                       |
| a Agency Info Achie      | vement Objectives Serv    | vices Service History | Enrollm ents Outcom e | Em pl. Outcom | 1es Trng. Outcom > >> |
| Enrollment Info          |                           |                       | Exit Info             |               |                       |
| Program Type             | Common Measures           |                       | Exit Date             |               |                       |
| Enroliment Date          | 06/ 15/2015 Enrolled in I | Education 🔽 🔨         | teason                |               | ~                     |
| Enrolling Service Name   | Work Experience           |                       | 3rd Qtr Exclusion     |               |                       |
| Enrolling Service Type   | Work Experience Opportun  | ity (Youth Only)      | Exit Admin            |               |                       |
| Enrolling Admin          | Williams, Brian           |                       | Exit Office           |               |                       |
| Enrolling Office         | Rensselaer Co Dept of Emp | loy & Train           |                       |               |                       |
| Staff As sisted          | Yes                       |                       | Transaction Date      |               |                       |
| Employment Status        | Not Employed              | ~                     | Transaction Admin     |               |                       |
| First Youth Service Date | 06/15/2015                | Holds (0)             | Transaction Office    |               |                       |
| Program Tuno             | For Data E                | proliment Office      |                       | Evit Off      |                       |