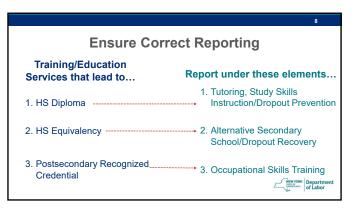

## For Correct Reporting...

Have at least one offering for each element.

Services aiming for HS Diploma/Equiv./Postsecondary Credential are reported in 3 separate elements.

NEW YORK Department

25

For Correct Reporting...

Have at least one offering for each element.

Services aiming for HS Diploma/Equiv./Postsecondary Credential are reported in 3 separate elements.

Youth program funded ITAs only for OSY.

NEW YORK SART OF OF Labor

# For Correct Reporting... Have at least one offering for each element.

Services aiming for HS Diploma/Equiv./Postsecondary

Credential are reported in 3 separate elements.

Youth program funded ITAs only for OSY.