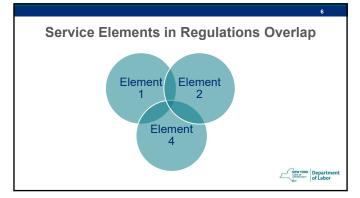

### Service Elements in Regulations Overlap

Element 1 as listed in Regs Tutoring, study skills training, instruction and evidence-based dropout prevention and recovery strategies that lead to completion of the requirements for a secondary school diploma or its recognized equivalent (including a recognized certificate of attendance or similar document for individuals with disabilities) or for a recognized postsecondary credential; Element 2 as listed in Regs Alternative secondary school services, or dropout recovery services, as appropriate

Element 4 as listed in Regs Occupational skill training, which includes priority consideration for training programs that lead to recognized postsecondary credentials...