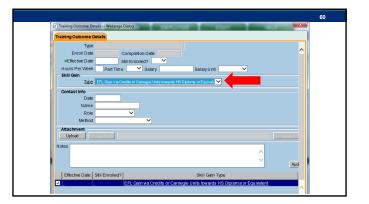

| Training Outcome Detail                                  | is Webpage Dialog                                                        | ×      |
|----------------------------------------------------------|--------------------------------------------------------------------------|--------|
| Training Outcome Det                                     | ails                                                                     |        |
| Type<br>Enroll Date<br>•Effective Date<br>Hours Per Week | Completion Date<br>Still Enrolled? ✓<br>Part Time ✓ Salary Salary Unit ✓ | ^      |
| Skill Gain<br>Type S                                     | econdary/PSE Transcript/Report Card                                      |        |
| Contact Info<br>Date<br>Name<br>Role<br>Method           | v                                                                        |        |
| Attachment<br>Upload Dr.                                 | mood                                                                     | Delete |
| Notes                                                    | Ŷ                                                                        | Aud    |
| Effective Date St                                        | II Enrolled? Skill Gain Type                                             |        |
| ☑.                                                       | SecondaryPSE Transcript/Report Card                                      |        |