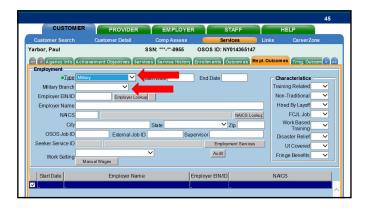

|                   |                        |                         |                   |                  | 47                     |
|-------------------|------------------------|-------------------------|-------------------|------------------|------------------------|
| CUSTOMER          | PROVIDER               | EMPLOYER                | STAFF             |                  | HELP                   |
| Customer Search   | Customer Detail        | Comp Assess             | Services          | Links            | CareerZone             |
| arbor, Paul       |                        | SSN: ***-**-0955        | DSOS ID: NY0143   | 55147            |                        |
| Agency Into Achie | vement Objectives Serv | ices Service History Er | rollm ents Outcom | es Em pl. Outcom | es Trng. Outcom >      |
| Employment        |                        | · · · · · ·             |                   |                  |                        |
| <u>Type</u> Unsut | osidized Employment 🗸  |                         | End Date          | Cha              | aracteristics          |
| Self Employed     |                        |                         |                   | Trair            | ning Related 🛛 🗸       |
| Employer EIN/ID   | Employer Looku         | qu                      |                   | No               | n-Traditional 📃 💙      |
| Employer Name     |                        |                         |                   | Hi               | red By Layoff 🛛 🗸      |
| NAICS             |                        |                         | NAI               | CS Lookup        | FCJL Job 🔽 🗸           |
| City              |                        | State                   | ✓ Zip             |                  | Work Based<br>Training |
| OSOS Job ID       | External Job ID        | ) Superv                |                   | Di               | saster Relief V        |
| Seeker Service ID |                        |                         | Employment S      |                  | UI Covered V           |
| West: 0 - West    |                        | ~                       | Audit             | Eri              | nge Benefits           |
| Work Setting Ma   | nual Wages             |                         |                   |                  | ige benefits           |
| Start Date        | Employer Name          | e (Em                   | ployer EIN/ID     | NAG              | cs                     |
|                   |                        |                         |                   |                  |                        |
|                   |                        |                         |                   |                  |                        |