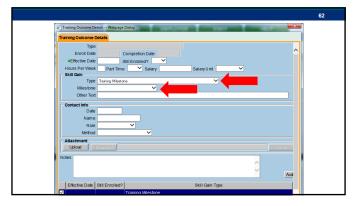

| Training Outcome Detail                                  | is Webpage Dialog                                                        | ×      |
|----------------------------------------------------------|--------------------------------------------------------------------------|--------|
| Training Outcome Det                                     | ails                                                                     |        |
| Type<br>Enroll Date<br>•Effective Date<br>Hours Per Week | Completion Date<br>Still Enrolled? ✓<br>Part Time ✓ Salary Salary Unit ✓ | ^      |
| Skill Gain<br>Type S                                     | econdary/PSE Transcript/Report Card                                      |        |
| Contact Info<br>Date<br>Name<br>Role<br>Method           | v                                                                        |        |
| Attachment<br>Upload Dr.                                 | mood                                                                     | Delete |
| Notes                                                    | Ŷ                                                                        | Aud    |
| Effective Date St                                        | II Enrolled? Skill Gain Type                                             |        |
| ☑.                                                       | SecondaryPSE Transcript/Report Card                                      |        |