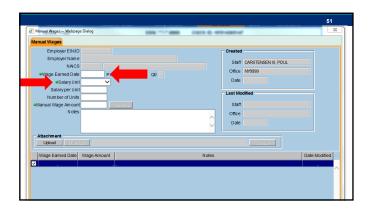

ID          | Start Date     Employer Lookup | End Date        | Training Related          |
|-----------------------------------|--------------------------------|-----------------|---------------------------|
| Employer Name<br>NAICS            |                                | NAICS           | Hired By Layoff  FCJL Job |
| City<br>OSOS Job ID               | State State                    | V Zip           | Work Based<br>Training    |
| Seeker Service ID<br>Work Setting | Manual Wages                   | Employment Ser  | Tices                     |
| Start Date                        | EmployerName                   | Employer EIN/ID | NAICS                     |
|                                   |                                |                 |                           |





















| Training/Education                    |                 |                      | Created           |  |
|---------------------------------------|-----------------|----------------------|-------------------|--|
| Category                              | <b>~</b>        |                      | Staff             |  |
| •Туре                                 | <u> </u>        |                      | Office            |  |
| Enroll Date                           | Completion Date |                      | Date              |  |
| <ul> <li>Attainment Status</li> </ul> |                 | ~                    |                   |  |
| Major/Program                         |                 |                      | Last Modified     |  |
| Degree/Cert/Cred.                     |