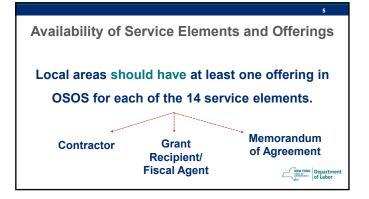

§681.460 WIOA Regulations

Local programs must make each of the 14 service elements available to youth participants.

> NEW YORK Stati OF Contractive Contractive Stati OF Labor

Avoid Underreporting Comply with WIOA Local areas should have at least one offering in OSOS for each of the 14 service elements.