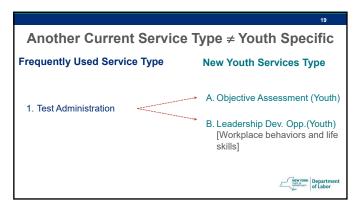

## **Examples of Frequently Used Service Types**

| Work-Related/Job Readiness     | Basic Skills                |
|--------------------------------|-----------------------------|
| Job Search Workshop            | Life Skills                 |
| Job Search Planning            | Combined Workplace Learning |
| Resume Prep. Assistance        | Academic Learning           |
| Workforce Information Services | Test Administration         |
| Job Development Contact        | ESL Services                |
| Don't have (You                | ith) in these               |

- 4. **Resume Preparation Assistance**
- Workforce Information Services 5.
- [Workplace behaviors and life
- B. LMI (Youth) [Career awareness, exploration and counselling]

NEW YORK Stattor of Labor

<sup>23</sup> Correct Elements Reporting... Case management should not be reported as one of the 14 Youth Program elements.