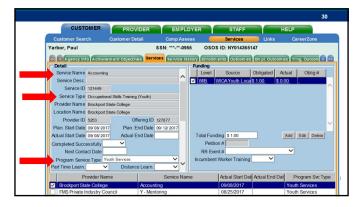

# New L2 WIOA Youth Service Categories and Types

|   | New L2 WIOA Youth Service Categories                                                                                                                                                                                                                                                                                                                      | s and Types                                                                    |
|---|-----------------------------------------------------------------------------------------------------------------------------------------------------------------------------------------------------------------------------------------------------------------------------------------------------------------------------------------------------------|--------------------------------------------------------------------------------|
| 1 | Design Framework                                                                                                                                                                                                                                                                                                                                          | Folders are Service Categories.                                                |
|   | <ul> <li>Intake and Eligibility Determination (Youth)</li> <li>Objective Assessments (Youth)</li> <li>Development of Individual Service Strategy (ISS) (Youth)</li> </ul>                                                                                                                                                                                 |                                                                                |
|   | Update of Individual Service Strategy (ISS) (Youth)                                                                                                                                                                                                                                                                                                       | Check Boxes are Service Types.                                                 |
|   | Adult Mentoring Element                                                                                                                                                                                                                                                                                                                                   |                                                                                |
|   | Alternative Secondary School/Dropout Recovery for HS Equivalency El<br>Alternative Secondary School/Dropout Recovery for HS Equiva                                                                                                                                                                                                                        |                                                                                |
|   | Comprehensive Guidance and Counseling Element  Comprehensive Guidance and Counseling (Youth)                                                                                                                                                                                                                                                              |                                                                                |
|   | Entrepreneurial Skills Training Element<br>Entrepreneurial Skills Training (Youth)                                                                                                                                                                                                                                                                        | A Service Category that is an element<br>has the word "Element" in its name.   |
|   | Financial Literacy Education Element                                                                                                                                                                                                                                                                                                                      |                                                                                |
| - | <ul> <li>Follow-up Services Element</li> <li>Follow-Up Adult Mentoring (Youth)</li> <li>Follow-Up Financial Literacy (Youth)</li> <li>Follow-Up Labor Market and Employment Information (Youth)</li> </ul>                                                                                                                                                | Follow-Up Service Types Added in                                               |
|   | <ul> <li>Follow-Up Postsecondary Transition (Youth)</li> <li>Follow-Up Supportive Services (Youth)</li> <li>Follow-Up Non-Element (Youth)</li> </ul>                                                                                                                                                                                                      | January 2018                                                                   |
|   | Integrated Ed./Education Concurrent with Workforce Preparation Elem                                                                                                                                                                                                                                                                                       |                                                                                |
|   | Labor Market and Employment Information Element  Labor Market and Employment Information (Youth)                                                                                                                                                                                                                                                          |                                                                                |
|   | Leadership Development Opportunities Element  Leadership Development Opportunities (Youth)                                                                                                                                                                                                                                                                |                                                                                |
|   | Occupational Skills Training Element <ul> <li>Occupational Skills Training</li> </ul>                                                                                                                                                                                                                                                                     | Occupational Skills Training Service Type does<br>not have the word "(Youth)." |
|   | Postsecondary Education/Training Preparation and Transition Element <ul> <li>Postsecondary Education/Training Preparation and Transition</li> </ul>                                                                                                                                                                                                       |                                                                                |
|   | Supportive Services Element           Supportive Services – Child Care (Youth)           Supportive Services – Dependent Care (Youth)           Supportive Services – Housing (Youth)           Supportive Services – Needs-Related Payments (Youth)           Supportive Services – Transportation (Youth)           Supportive Services – Other (Youth) |                                                                                |
|   | Tutoring, Study Skills Instruction/Dropout Prevention for HS Diploma E<br>Tutoring, Study Skills Instruction/Dropout Prevention for HS E                                                                                                                                                                                                                  |                                                                                |
| - | Work Experience Element  Employment/Internships, Not Limited to Summer (Youth) Job Shadowing (Youth) On-the-Job Training (Youth) Pre-Apprenticeship Programs (Youth) Summer Employment/Internships, Summer Only (Youth) Other Work Experience Type (Youth)                                                                                                |                                                                                |

> NEW YORK Station Of Labor

Occupational Skills Training Individual Training Accounts (ITAs)

Only OSY can use youth program funded ITAs.

ISY cannot use youth program funded ITAs, but can be co-enrolled for ITAs in adult program.