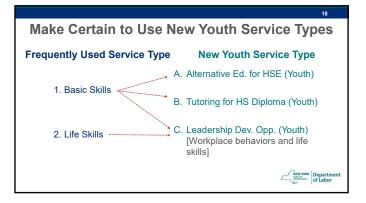

## **Examples of Frequently Used Service Types**

| Work-Related/Job Readiness     | Basic Skills                |
|--------------------------------|-----------------------------|
| Job Search Workshop            | Life Skills                 |
| Job Search Planning            | Combined Workplace Learning |
| Resume Prep. Assistance        | Academic Learning           |
| Workforce Information Services | Test Administration         |
| Job Development Contact        | ESL Services                |
| Don't have (You                | ith) in these               |