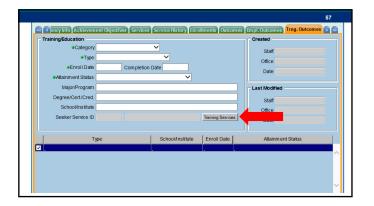

| Training/Education                    |                 |                      | Created           |  |
|---------------------------------------|-----------------|----------------------|-------------------|--|
| Category                              | <b>~</b>        |                      | Staff             |  |
| •Туре                                 | <u> </u>        |                      | Office            |  |
| Enroll Date                           | Completion Date |                      | Date              |  |
| <ul> <li>Attainment Status</li> </ul> |                 | ~                    |                   |  |
| Major/Program                         |                 |                      | Last Modified     |  |
| Degree/Cert/Cred.                     |                 |                      | Staff             |  |
| School/Institute                      |                 |                      | Office            |  |
| Seeker Service ID                     |                 | Training Services    | Date              |  |
| Туре                                  | Schoold         | nstitute Enroll Date | Attainment Status |  |
|                                       |                 |                      |                   |  |
|                                       |                 |                      |                   |  |
|                                       |                 |                      |                   |  |
|                                       |                 |                      |                   |  |
|                                       |                 |                      |                   |  |