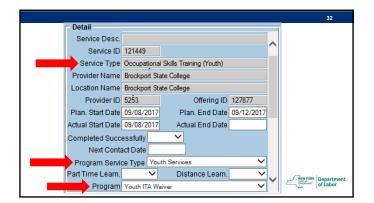

> NEW YORK Station Of Labor

Occupational Skills Training Individual Training Accounts (ITAs)

Only OSY can use youth program funded ITAs.

ISY cannot use youth program funded ITAs, but can be co-enrolled for ITAs in adult program.