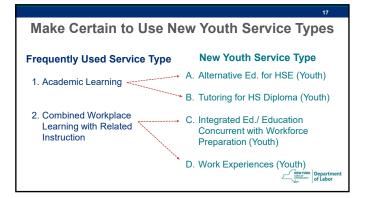

## **Examples of Frequently Used Service Types**

| Work-Related/Job Readiness     | Basic Skills                |
|--------------------------------|-----------------------------|
| Job Search Workshop            | Life Skills                 |
| Job Search Planning            | Combined Workplace Learning |
| Resume Prep. Assistance        | Academic Learning           |
| Workforce Information Services | Test Administration         |
| Job Development Contact        | ESL Services                |
| Don't have (You                | ith) in these               |