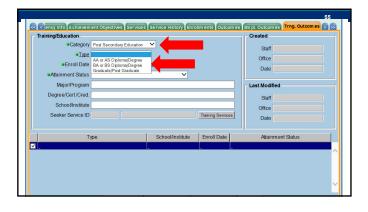

| Training/Education                    |                 |                      | Created           |  |
|---------------------------------------|-----------------|----------------------|-------------------|--|
| Category                              | <b>~</b>        |                      | Staff             |  |
| •Туре                                 | <u> </u>        |                      | Office            |  |
| Enroll Date                           | Completion Date |                      | Date              |  |
| <ul> <li>Attainment Status</li> </ul> |                 | ~                    |                   |  |
| Major/Program                         |                 |                      | Last Modified     |  |
| Degree/Cert/Cred.                     |                 |                      | Staff             |  |
| School/Institute                      |                 |                      | Office            |  |
| Seeker Service ID                     |                 | Training Services    | Date              |  |
| Туре                                  | Schoold         | nstitute Enroll Date | Attainment Status |  |
|                                       |                 |                      |                   |  |
|                                       |                 |                      |                   |  |
|                                       |                 |                      |                   |  |
|                                       |                 |                      |                   |  |
|                                       |                 |                      |                   |  |