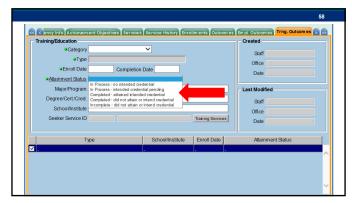

| Training/Education                    |                 |                      | Created           |  |
|---------------------------------------|-----------------|----------------------|-------------------|--|
| Category                              | <b>~</b>        |                      | Staff             |  |
| •Туре                                 | <u> </u>        |                      | Office            |  |
| Enroll Date                           | Completion Date |                      | Date              |  |
| <ul> <li>Attainment Status</li> </ul> |                 | ~                    |                   |  |
| Major/Program                         |                 |                      | Last Modified     |  |
| Degree/Cert/Cred.                     |                 |                      | Staff             |  |
| School/Institute                      |                 |                      | Office            |  |
| Seeker Service ID                     |                 | Training Services    | Date              |  |
| Туре                                  | Schoold         | nstitute Enroll Date | Attainment Status |  |
|                                       |                 |                      |                   |  |
|                                       |                 |                      |                   |  |
|                                       |                 |                      |                   |  |
|                                       |                 |                      |                   |  |
|                                       |                 |                      |                   |  |