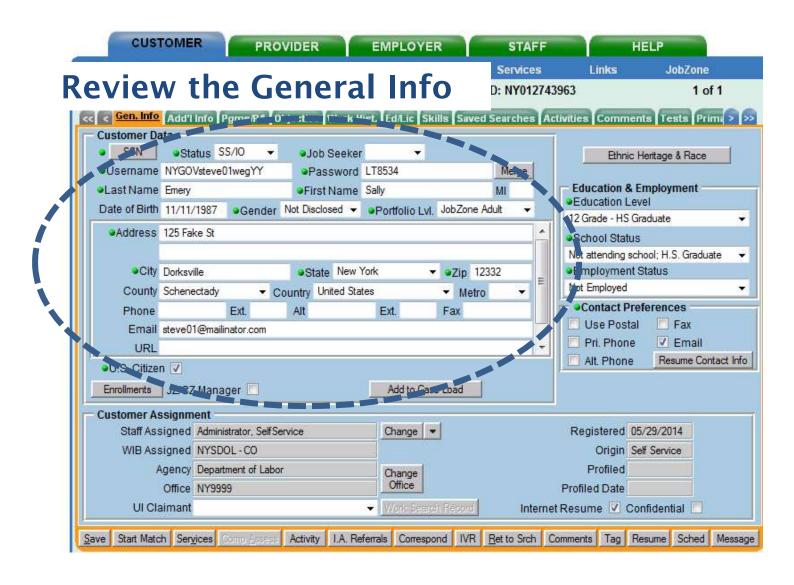

# Warning Signs

Ul Customer w/ Incomplete Record

Service/Activities From Prior Meetings No Longer Appear

Missing Work Search Records

Missing Resume

#### OSOS IDs:

- NY012743963 with the correct SSN
- NY013065296 no SSN on this record.

REOS: Neither record exists in REOS

Additional Comments: NY013065296 has staff entered services while NY012743963 only includes Self-Service activities.