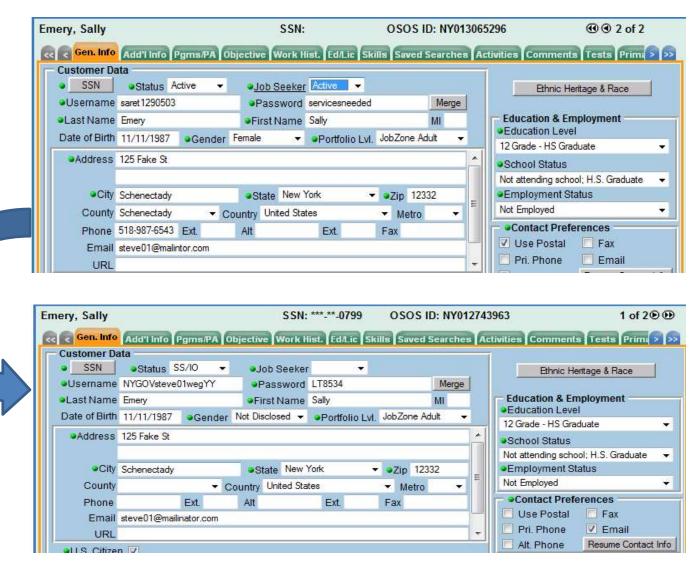

Below are the details of the duplicate record issue I discovered.

Customer Name: Sally Emery

#### OSOS IDs:

- NY012743963 with the correct SSN
- NY013065296 no SSN on this record.

REOS: Neither record exists in REOS

Additional Comments: NY013065296 has staff entered services while NY012743963 only includes Self-Service activities.