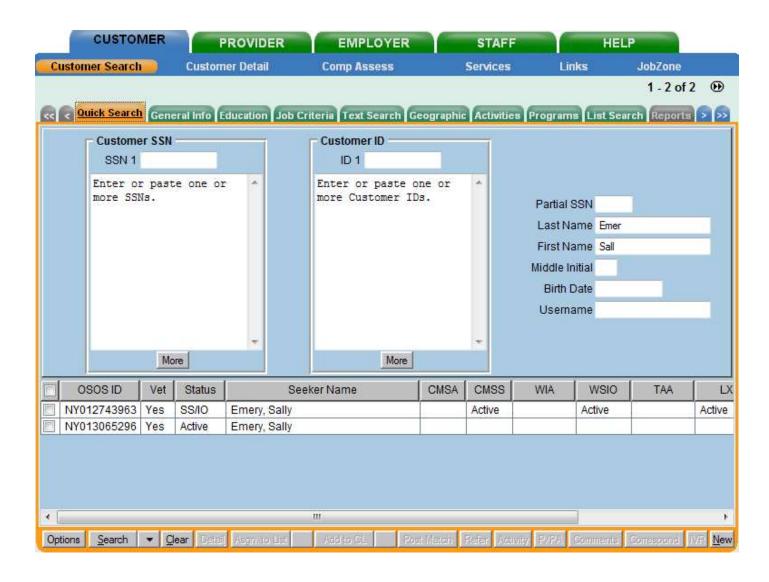

Below are the details of the duplicate record issue I discovered.

Customer Name: Sally Emery

#### OSOS IDs:

- NY012743963 with the correct SSN
- NY013065296 no SSN on this record.

REOS: Neither record exists in REOS

Additional Comments: NY013065296 has staff entered services while NY012743963 only includes Self-Service activities.