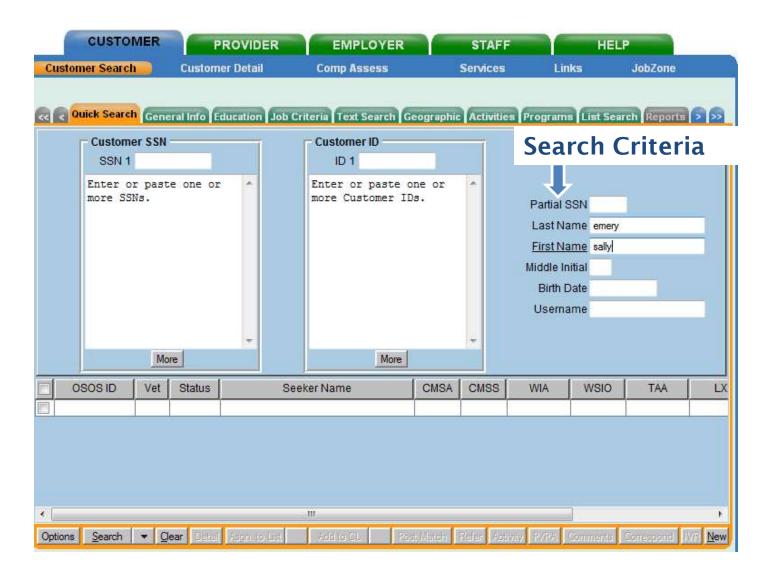

#### Be Sure to Include:

- ✓ Customer Name
- ✓ All Associated OSOS IDs
- ✓ Which Record Contains the SSN (if more than one record, identify which is correct)
- ✓ Indicate if REOS Records Exist