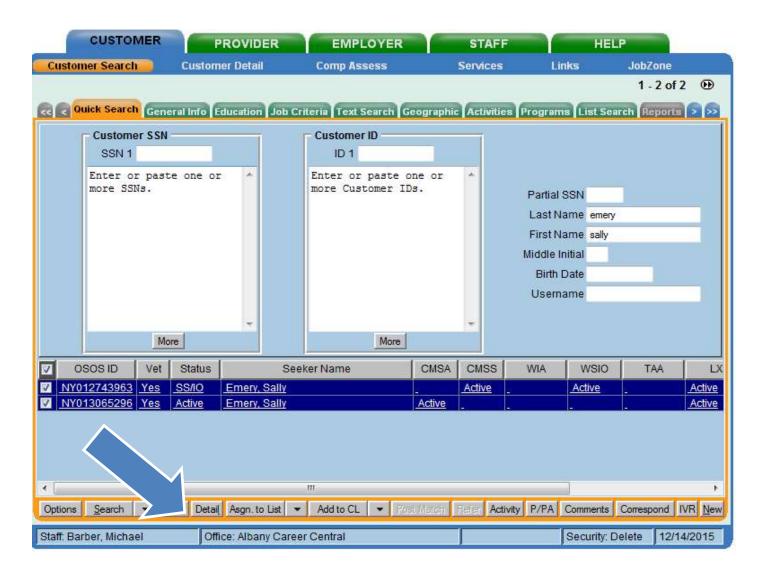

Below are the details of the duplicate record issue I discovered.

Customer Name: Sally Emery

#### OSOS IDs:

- NY012743963 with the correct SSN
- NY013065296 no SSN on this record.

REOS: Neither record exists in REOS

Additional Comments: NY013065296 has staff entered services while NY012743963 only includes Self-Service activities.