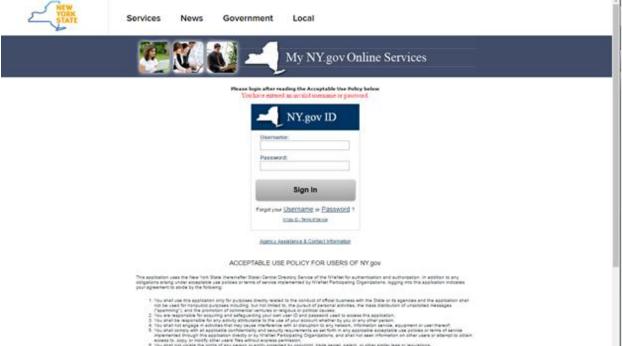

#### **Employers: via Labor Online Services**

- 1. Cut and past the web link <u>https://labor.ny.gov/ui/Authentication/index.shtm</u> in a Google Chrome browser window. This is the screen you should see.
- 2. Click Sign In

- 3. Enter your username and your ny.gov password
- 4. Click Sign In

| VORK<br>STATE Services News Government Local                                                                                                                                                                                                                                                                                                              |
|-----------------------------------------------------------------------------------------------------------------------------------------------------------------------------------------------------------------------------------------------------------------------------------------------------------------------------------------------------------|
| My NY.gov Online Services                                                                                                                                                                                                                                                                                                                                 |
| Please login after reading the Acceptable the Pulky below<br>You have entryed an available terminate or parameters.                                                                                                                                                                                                                                       |
| Username:<br>Password:                                                                                                                                                                                                                                                                                                                                    |
| Sign In                                                                                                                                                                                                                                                                                                                                                   |
| Forget your Ubernaming or Password ?                                                                                                                                                                                                                                                                                                                      |
| Homour Associations & Context Information                                                                                                                                                                                                                                                                                                                 |
| ACCEPTABLE USE POLICY FOR USERS OF NY gov                                                                                                                                                                                                                                                                                                                 |
| This application uses the New York State Devender States Centre Directory, Service of the Wilder for authentication and authorization, in addition to any<br>obligation arrang under application use polices or service indemneted by Wilder Mindipatry Digenzations, opping into the application indexee<br>policit agreement to obligate the Bolteming. |
| <ol> <li>You shall use this application long for purposes diversity related to the application functional with the States or its agencies and the application shall<br/>with the used for nanopular purposes inducting that not interests, the purpose a particular application of unsatisfied messaging.</li> </ol>                                      |