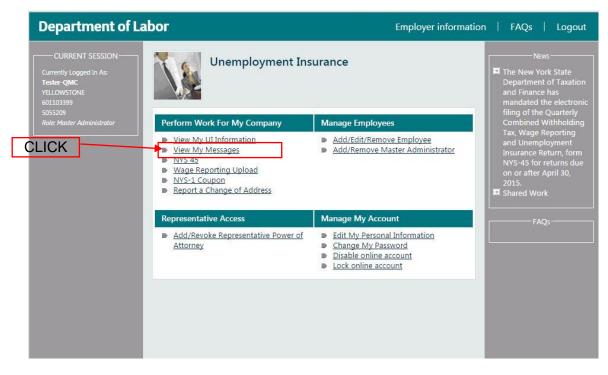

5. After a successful log in, you will see the screen below

| Department of La                                                                                 | abor                                                                                                                             | Employer information   FAQs   Lo                                                                                              |                                                                                                                               |  |  |  |  |  |
|--------------------------------------------------------------------------------------------------|----------------------------------------------------------------------------------------------------------------------------------|-------------------------------------------------------------------------------------------------------------------------------|-------------------------------------------------------------------------------------------------------------------------------|--|--|--|--|--|
| CURRENT SESSION<br>Currently Logged In As:<br>Tester-QMC<br>YELLOWSTONE<br>601103399<br>corceane | Unemployment Ins                                                                                                                 | News<br>The New York State<br>Department of Taxation<br>and Finance has<br>mandated the electronic<br>filing of the Quarterly |                                                                                                                               |  |  |  |  |  |
| 5055209<br>Role: Master Administrator                                                            | Perform Work For My Company                                                                                                      | Manage Employees                                                                                                              | Combined Withholding                                                                                                          |  |  |  |  |  |
|                                                                                                  | View My UI Information     View My Messages     NYS 45     Wage Reporting Upload     NYS-1 Coupon     Report a Change of Address | <ul> <li><u>Add/Edit/Remove Employee</u></li> <li><u>Add/Remove Master Administrator</u></li> </ul>                           | Tax, Wage Reporting<br>and Unemployment<br>Insurance Return, form<br>NVS-45 for returns due<br>on or after April 30,<br>2015. |  |  |  |  |  |
|                                                                                                  | Representative Access                                                                                                            | Manage My Account                                                                                                             | FAQs                                                                                                                          |  |  |  |  |  |
|                                                                                                  | Add/Revoke Representative Power of<br>Attorney                                                                                   | Edit My Personal Information     Change My Password     Disable online account     Lock online account                        |                                                                                                                               |  |  |  |  |  |

#### 6. From this Screen Click **View My UI Information**