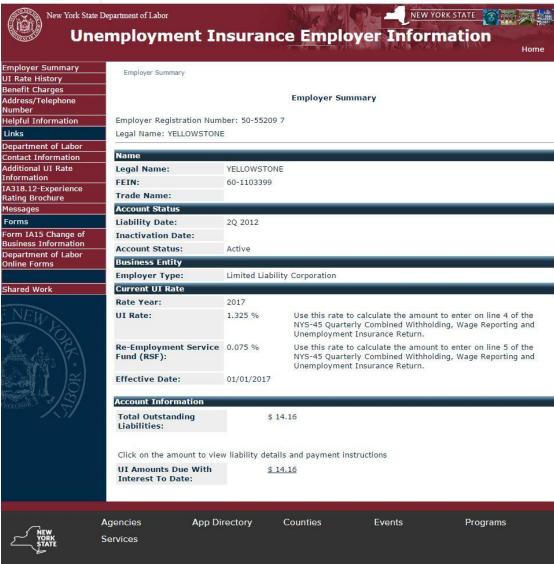

#### 7. The Employer Information screen will be displayed

Services News Government Local