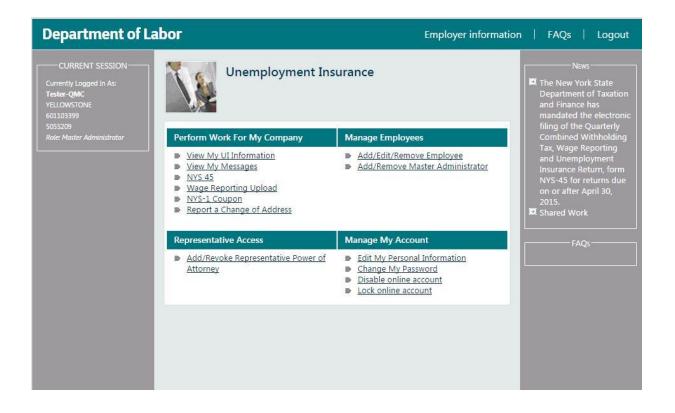

5. After a successful log in, you will see the screen below

| Department of La                                                                                 | abor                                                                                                                             | Employer information   FAQs   Lo                                                                                              |                                                                                                                               |  |  |  |  |  |
|--------------------------------------------------------------------------------------------------|----------------------------------------------------------------------------------------------------------------------------------|-------------------------------------------------------------------------------------------------------------------------------|-------------------------------------------------------------------------------------------------------------------------------|--|--|--|--|--|
| CURRENT SESSION<br>Currently Logged In As:<br>Tester-QMC<br>YELLOWSTONE<br>601103399<br>corceane | Unemployment Ins                                                                                                                 | News<br>The New York State<br>Department of Taxation<br>and Finance has<br>mandated the electronic<br>filing of the Quarterly |                                                                                                                               |  |  |  |  |  |
| 5055209<br>Role: Master Administrator                                                            | Perform Work For My Company                                                                                                      | Manage Employees                                                                                                              | Combined Withholding                                                                                                          |  |  |  |  |  |
|                                                                                                  | View My UI Information     View My Messages     NYS 45     Wage Reporting Upload     NYS-1 Coupon     Report a Change of Address | <ul> <li><u>Add/Edit/Remove Employee</u></li> <li><u>Add/Remove Master Administrator</u></li> </ul>                           | Tax, Wage Reporting<br>and Unemployment<br>Insurance Return, form<br>NVS-45 for returns due<br>on or after April 30,<br>2015. |  |  |  |  |  |
|                                                                                                  | Representative Access                                                                                                            | Manage My Account                                                                                                             | FAQs                                                                                                                          |  |  |  |  |  |
|                                                                                                  | Add/Revoke Representative Power of<br>Attorney                                                                                   | Edit My Personal Information     Change My Password     Disable online account     Lock online account                        |                                                                                                                               |  |  |  |  |  |

#### 6. From this Screen Click **View My UI Information**