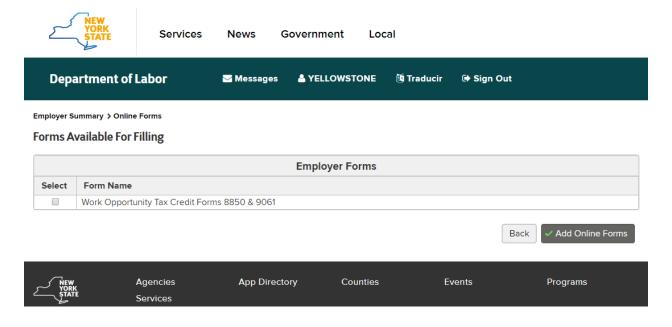

2. The Forms Available For Filing screen will be displayed

# 3. Select the form to be added, then click **Add Online Forms**

|        | 2      | YÖRK                            | Services             | News G         | overnment     | Local         |            |                    |
|--------|--------|---------------------------------|----------------------|----------------|---------------|---------------|------------|--------------------|
|        | Depa   | artment of                      | Labor                | ₩ Messages     |               | NE 🦉 Traducir | 🕩 Sign Out |                    |
| Select |        | ummary > Online<br>vailable For |                      |                |               |               | CLICK      | ]                  |
|        |        |                                 |                      |                | Employer Forn | ns            |            |                    |
|        | Select | Form Name                       |                      |                |               |               |            | $\mathbf{A}$       |
|        | 1      | Work Opport                     | unity Tax Credit For | ms 8850 & 9061 |               |               |            |                    |
|        |        |                                 |                      |                |               |               | Back       | ✓ Add Online Forms |
|        |        |                                 |                      |                |               |               |            |                    |
|        |        |                                 | Agencies             | App Directo    | ory Count     | ies E         | vents      | Programs           |
|        |        | Ē                               | Services             |                |               |               |            |                    |