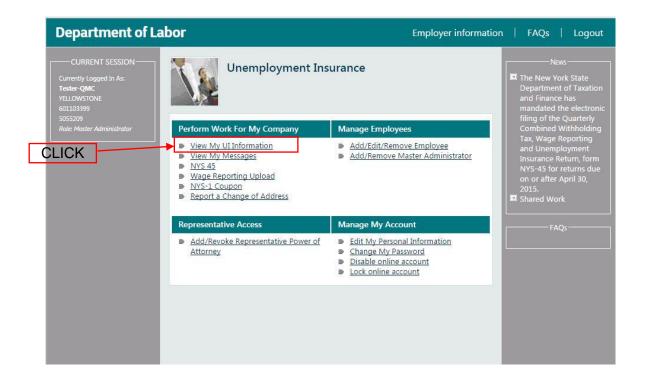

5. After a successful log in, you will see the screen below

| Department of La                                                                                 | abor                                                                                                                             | Employer information   FAQs   Lo                                                                                              |                                                                                                                               |  |  |  |  |  |
|--------------------------------------------------------------------------------------------------|----------------------------------------------------------------------------------------------------------------------------------|-------------------------------------------------------------------------------------------------------------------------------|-------------------------------------------------------------------------------------------------------------------------------|--|--|--|--|--|
| CURRENT SESSION<br>Currently Logged In As:<br>Tester-QMC<br>YELLOWSTONE<br>601103399<br>corceane | Unemployment Ins                                                                                                                 | News<br>The New York State<br>Department of Taxation<br>and Finance has<br>mandated the electronic<br>filing of the Quarterly |                                                                                                                               |  |  |  |  |  |
| 5055209<br>Role: Master Administrator                                                            | Perform Work For My Company                                                                                                      | Manage Employees                                                                                                              | Combined Withholding                                                                                                          |  |  |  |  |  |
|                                                                                                  | View My UI Information     View My Messages     NYS 45     Wage Reporting Upload     NYS-1 Coupon     Report a Change of Address | <ul> <li><u>Add/Edit/Remove Employee</u></li> <li><u>Add/Remove Master Administrator</u></li> </ul>                           | Tax, Wage Reporting<br>and Unemployment<br>Insurance Return, form<br>NVS-45 for returns due<br>on or after April 30,<br>2015. |  |  |  |  |  |
|                                                                                                  | Representative Access                                                                                                            | Manage My Account                                                                                                             | FAQs                                                                                                                          |  |  |  |  |  |
|                                                                                                  | Add/Revoke Representative Power of<br>Attorney                                                                                   | Edit My Personal Information     Change My Password     Disable online account     Lock online account                        |                                                                                                                               |  |  |  |  |  |

#### 6. From this Screen Click **View My UI Information**