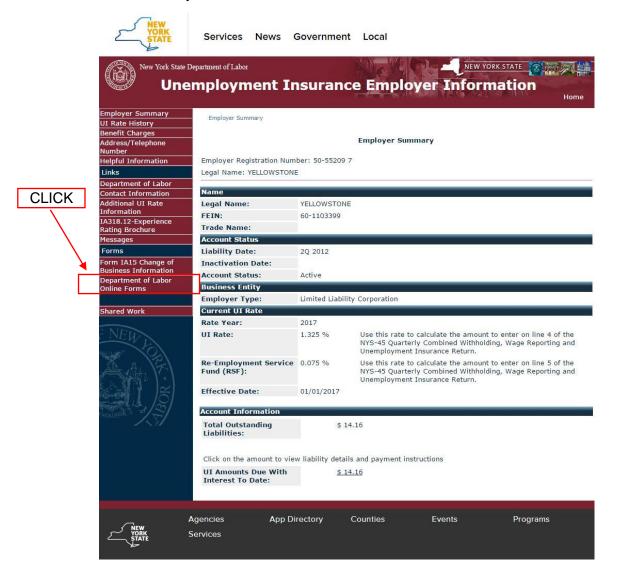

|  |  |  |  |  |
|                                                                                                  | Add/Revoke Representative Power of<br>Attorney                                                                                   | Edit My Personal Information     Change My Password     Disable online account     Lock online account                        |                                                                                                                               |  |  |  |  |  |



#### 6. From this Screen Click **View My UI Information**



#### 7. The Employer Information screen will be displayed



Services News Government Local





#### 8. Click **Department of Labor Online Forms**





#### 9. The **My Online Forms** screen will be displayed

| partment of Labor        | 🖬 Messages 🔺 YELLOWSTONE 🔞 Traducir 🕞 Sign Out                                                      |                       |                |  |  |  |  |  |  |  |  |  |
|--------------------------|-----------------------------------------------------------------------------------------------------|-----------------------|----------------|--|--|--|--|--|--|--|--|--|
| r Summary > Online Forms |                                                                                                     |                       |                |  |  |  |  |  |  |  |  |  |
| line Forms               |                                                                                                     |