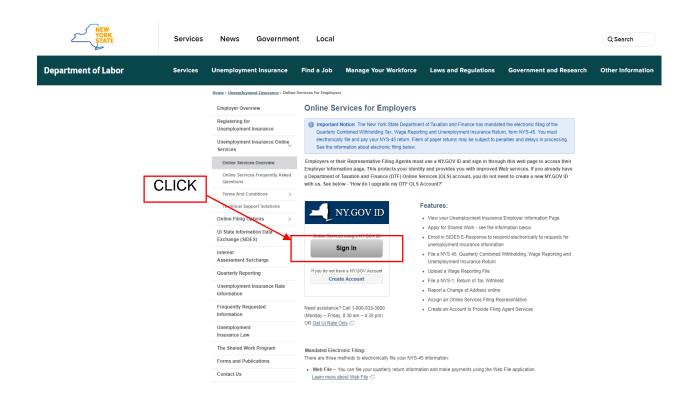

#### **Employers: via Labor Online Services**

- 1. Cut and past the web link <u>https://labor.ny.gov/ui/Authentication/index.shtm</u> in a Google Chrome browser window. This is the screen you should see.
- 2. Click Sign In

| New<br>YORK<br>STATE | Services | News Governmer                                | nt Local                                                                |                                                                                                                                                                                                                                                 |            |                                                                                                        |                                    | Q Search          |
|----------------------|----------|-----------------------------------------------|-------------------------------------------------------------------------|-------------------------------------------------------------------------------------------------------------------------------------------------------------------------------------------------------------------------------------------------|------------|--------------------------------------------------------------------------------------------------------|------------------------------------|-------------------|
| Department of Labor  | Services | Unemployment Insurance                        | Find a Job                                                              | Manage Your Work                                                                                                                                                                                                                                | cforce     | Laws and Regulations                                                                                   | Government and Research            | Other Information |
|                      |          | Home » Unemployment Insurance » Online        | Services for Employe                                                    | rs                                                                                                                                                                                                                                              |            |                                                                                                        |                                    |                   |
|                      |          | Employer Overview                             | Online Se                                                               | ervices for Emplo                                                                                                                                                                                                                               | yers       |                                                                                                        |                                    |                   |
|                      |          | Registering for<br>Unemployment Insurance     |                                                                         |                                                                                                                                                                                                                                                 |            | nt of Taxation and Finance has mandate<br>ting and Unemployment Insurance Retu                         |                                    |                   |
|                      |          | Unemployment Insurance Online Services        | Unemployment Insurance Online electronically file and pay your NYS-45 m |                                                                                                                                                                                                                                                 |            |                                                                                                        | nalties and delays in processing.  |                   |
|                      |          | Online Services Overview                      |                                                                         | mployers or their Representative Filing Agents must use a NY.GOV ID and sign in through this web page to access their<br>mployer Information page. This protects your identity and provides you with improved Web services. If you already have |            |                                                                                                        |                                    |                   |
|                      | CLICK    | Online Services Frequently Asked<br>Questions | a Department o<br>with us. See be                                       |                                                                                                                                                                                                                                                 |            |                                                                                                        |                                    |                   |
|                      |          | Terms And Conditions >                        |                                                                         |                                                                                                                                                                                                                                                 |            |                                                                                                        |                                    |                   |
|                      |          | Technical Support Solutions                   | 1                                                                       | NY.GOV ID                                                                                                                                                                                                                                       |            | Features:                                                                                              |                                    |                   |
|                      |          | Online Filing Options >                       | 2                                                                       |                                                                                                                                                                                                                                                 |            | <ul> <li>View your Unemployment Insurance</li> <li>Apply for Shared Work - see the info</li> </ul>     |                                    |                   |
|                      |          | UI State Information Data<br>Exchange (SIDES) |                                                                         | es using a NY.GOV ID                                                                                                                                                                                                                            |            | <ul> <li>Enroll in SIDES E-Response to resp<br/>unemployment insurance information</li> </ul>          | ond electronically to requests for |                   |
|                      |          | Interest<br>Assessment Surcharge              | 3                                                                       | Sign In                                                                                                                                                                                                                                         |            | <ul> <li>File a NYS 45, Quarterly Combined<br/>Unemployment Insurance Return</li> </ul>                | Withholding, Wage Reporting and    |                   |
|                      |          | Quarterly Reporting                           |                                                                         | If you do not have a NY.GOV Account                                                                                                                                                                                                             |            | Upload a Wage Reporting File File a NYS-1, Return of Tax. Withheld Report a Change of Address online   |                                    |                   |
|                      |          |                                               | Crea                                                                    | ate Account                                                                                                                                                                                                                                     |            |                                                                                                        |                                    |                   |
|                      |          | Frequently Requested                          | Need assistance                                                         |                                                                                                                                                                                                                                                 |            | Assign an Online Services Filing Representative     Create an Account to Provide Filing Agent Services |                                    |                   |
|                      |          |                                               |                                                                         | y, 8:30 am – 4:30 pm)                                                                                                                                                                                                                           |            | Create an Account to Provide Pling                                                                     | ngent Services                     |                   |
|                      |          | Unemployment<br>Insurance Law                 | OR Get UI Rate                                                          |                                                                                                                                                                                                                                                 |            |                                                                                                        |                                    |                   |
|                      |          | The Shared Work Program                       | Mandated Elect                                                          |                                                                                                                                                                                                                                                 |            |                                                                                                        |                                    |                   |
|                      |          | Forms and Publications                        | There are three methods to electronically file your NYS-45 information: |                                                                                                                                                                                                                                                 |            |                                                                                                        |                                    |                   |
|                      |          | Contact Us                                    |                                                                         | You can file your quarterly retu<br>about Web File r.                                                                                                                                                                                           | im informa | tion and make payments using the Web                                                                   | File application.                  |                   |