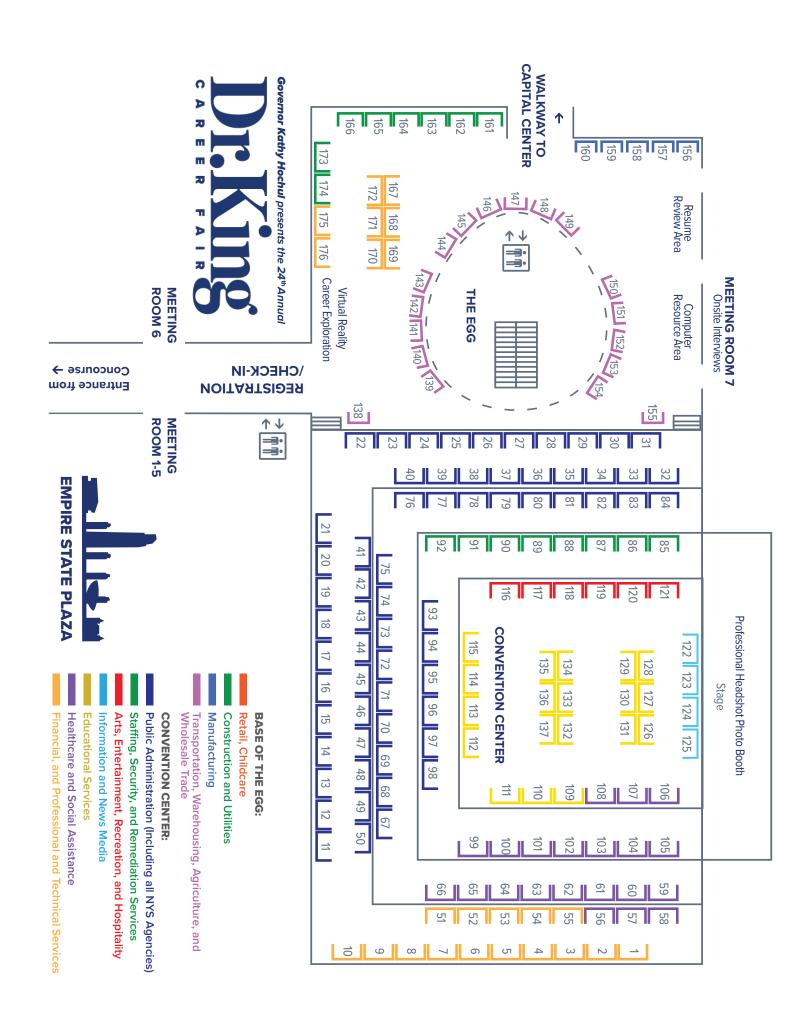

# Governor Kathy Hochul presents the 24th Annual

APRIL 10, 2024 | 11 AM - 3 PM

EMPIRE STATE PLAZA CONVENTION CENTER

#### **Resume Review**

Base of the Egg/Outside Meeting Room 7 10:30 am – 2:30 pm

Meet one-on-one with an Employment Counselor who will review your resume and identify areas for improvement to help market yourself better. Counselors will also direct you to exhibitors that have openings which match your skills and interests.

# **Pop Up Career Center**

Base of the Egg/Outside Meeting Room 7 10:30 am - 3:00 pm

Computers with internet access will be available to research participating businesses, make updates to your resume or apply for jobs on-line. Printers will also be available.

# **Professional Headshot Photo**

Convention Center Stage 11:00 am – 3:00 pm

Take advantage of this opportunity to get a free professional headshot. Use your headshot to enhance your LinkedIn profile and create a more professional online presence!

# **Virtual Reality Career Exploration**

Base of the Egg/Near Registration 10:30 am – 3:00 pm

Not sure of your career path? Explore a variety of careers through virtual reality, such as manufacturing, construction trades, warehousing, hospitality, and healthcare. Try out an occupation you are considering or looking to learn more about in a safe environment.

#### **Onsite Interviews**

Meeting Room 7 11:00 am – 3:00 pm

Visit these businesses at their booth to learn more about their current career opportunities. Businesses will refer candidates back to Meeting Room 7 for a one-on-one interview. See a full list of businesses, interview times, and positions listed in the Directory.