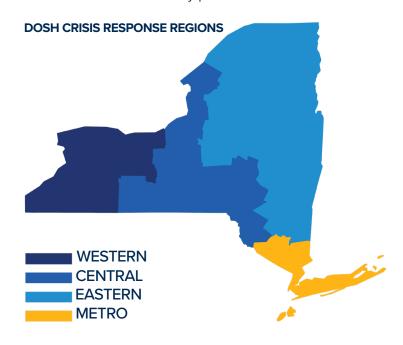

# DOSH RESPONSE CAPABILITY

DOSH Crisis Response Team members work from nine separate offices throughout the state that are grouped into four regions to speed mobilization and response in time of emergency.

# DOSH REGIONS AND DISTRICT OFFICES INCLUDE:

# **Eastern Region**

Albany, Utica District Offices

# **Central Region**

Syracuse, Binghamton District Offices

# **Western Region**

Rochester, Buffalo District Offices

# **Metro Region**

Garden City, White Plains, New York City District Offices