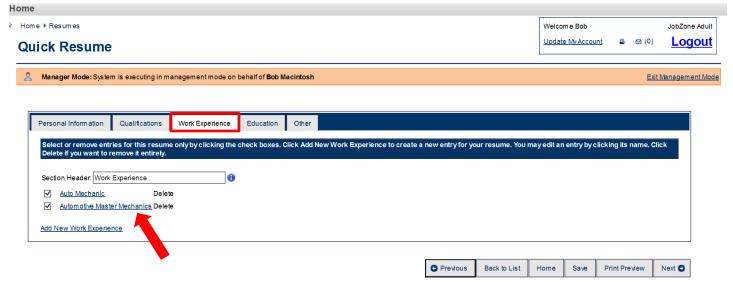

### Work Experience: Resume Builder

The Work Experience listed in the resume builder will consist of the work history saved in the customer's OSOS record. The boxes next to each work history are automatically selected. A checkbox can be deselected if you wish not to include that specific entry in the final resume. Click the job title to view the job details and make any desired edits.