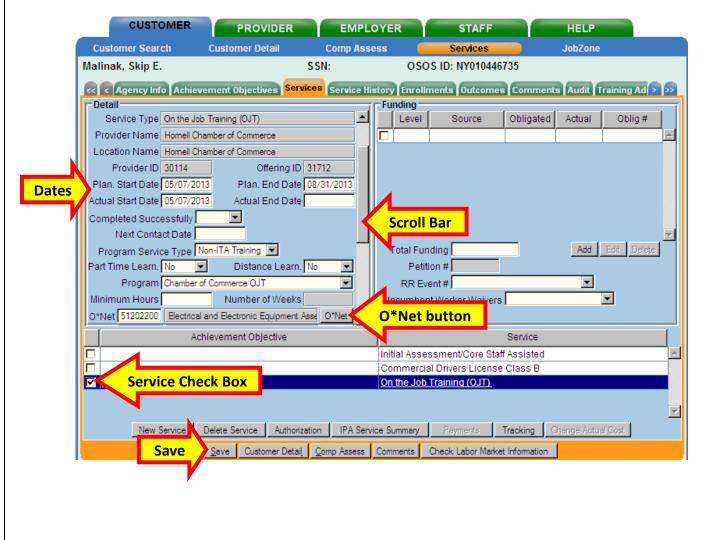

Contact the OSOS Help desk to terminate the non-active agency, if it remains active in the **Agency Info** tab.

ENTERING THE CHAMBER OF COMMERCE OJT SERVICE

Click the **Services** tab, to add new services and create a Chamber of Commerce enrollment.