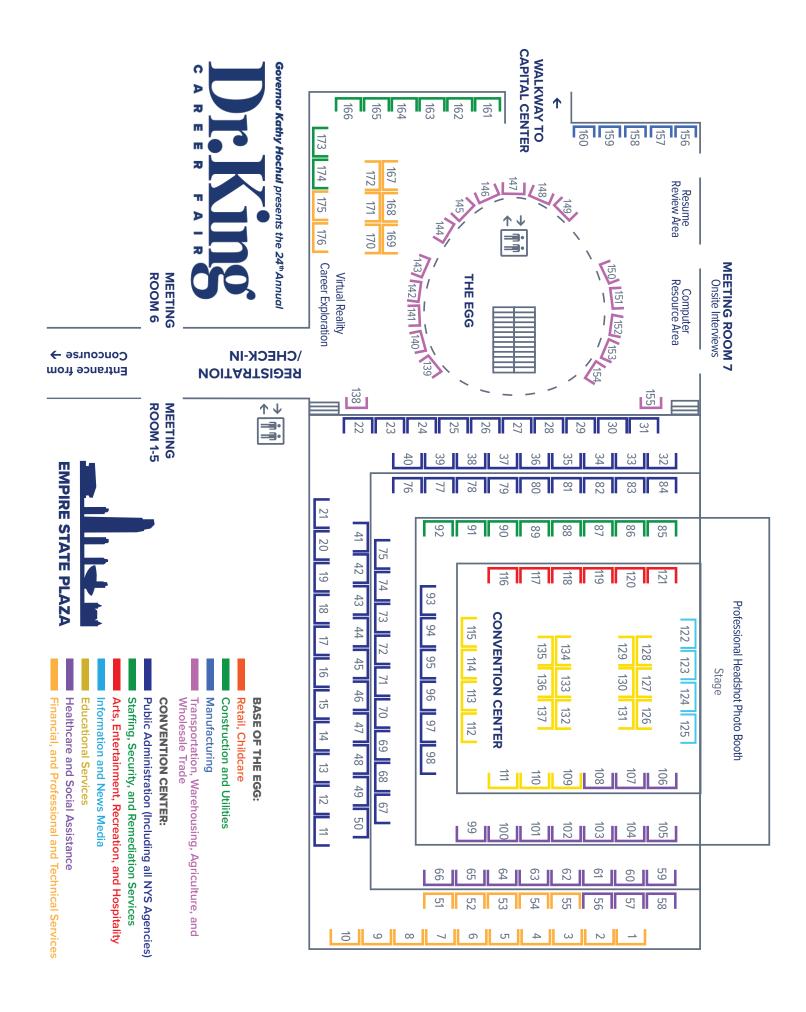

# APRIL 10, 2024 | 11 AM - 3 PM EMPIRE STATE PLAZA CONVENTION CENTER

### Base of the Egg/Outside Meeting Room 7

#### 10:30 am – 2:30 pm

Meet one-on-one with an Employment Counselor who will review your resume and identify areas for improvement to help market yourself better. Counselors will also direct you to exhibitors that have openings which match your skills and interests.

# Base of the Egg/Outside Meeting Room 7

#### 10:30 am – 3:00 pm

Computers with internet access will be available to research participating businesses, make updates to your resume or apply for jobs on-line. Printers will also be available.

#### **Convention Center Stage**

#### 11:00 am – 3:00 pm

Take advantage of this opportunity to get a free professional headshot. Use your headshot to enhance your LinkedIn profile and create a more professional online presence!

#### Base of the Egg/Near Registration

#### 10:30 am – 3:00 pm

Not sure of your career path? Explore a variety of careers through virtual reality, such as manufacturing, construction trades, warehousing, hospitality, and healthcare. Try out an occupation you are considering or looking to learn more about in a safe environment.

# Onsite Interviews Meeting Room 7 11:00 am – 3:00 pm

Visit these businesses at their booth to learn more about their current career opportunities. Businesses will refer candidates back to Meeting Room 7 for a one-on-one interview. See a full list of businesses, interview times, and positions listed in the Directory.